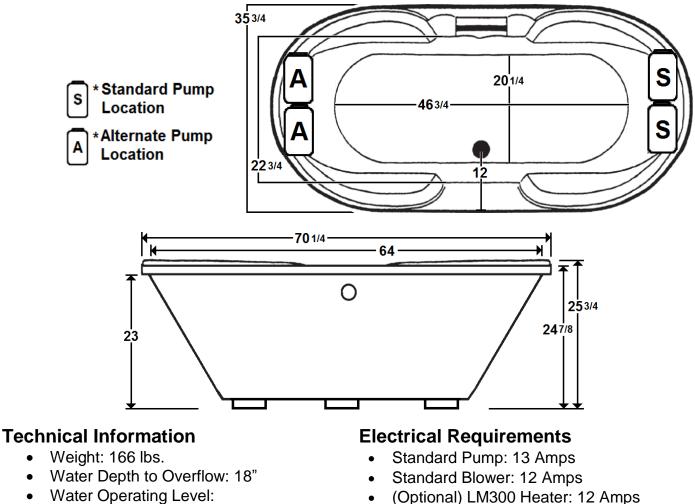

#### Features

- Color-matched jet trim
- 10 adjustable hydrotherapy jets ٠
- 24 high output lateral air jets •
- Constructed of high-gloss durable acrylic •
- 3-Speed control for the 13.0 Amp pump
- 12.0 Amp variable speed blower •
- Mood light included •
- Inline heater available LM300 ٠
- Pre-leveled base for easy installation
- Made in the USA

Water Capacity: 80 gal.

•

- Sump Dimension: 46 3/4" x 20 1/4"
- Dedicated GFCI's required for each option